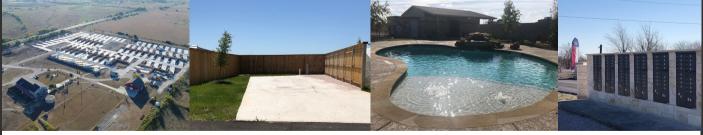

## \$575.00+ Electricity Per Month

Basic RV Space- 28' x 70' (Limited Availability) -Small Yard With Partial Privacy Fencing

#### \$600.00+ Electricity Per Month

RV Space - 35' x 80' -Large Yard Area With Privacy Fencing

### \$725.00 - 950.00 + Electricity Per Month

RV Space with a Storage Barn (12' x 16')
-Large Yard Area With Privacy Fencing

\$35.00-\$100.00 Per Month

Extra Parking Space - For Trailers, Recreational Vehicles, Etc.

All sites include sewer, water, trash disposal, & \*\*HIGH SPEED HARD WIRED INTERNET\*\*

SPARKLING POOL & RECREATION ROOM

We offer 2 laundry facilities, dog parks and green spaces.

On Site USPS Postal Boxes For Secure Mail And Package Delivery

**\$350.00 Security Deposit** (Refundable at move-out)

\$20.00 Internet Connection Cable

\$20.00 Application Fee Per Person Over 18\*(\*Non-Refundable)

\$100.00 Pet Deposit (2 Dog Maximum)